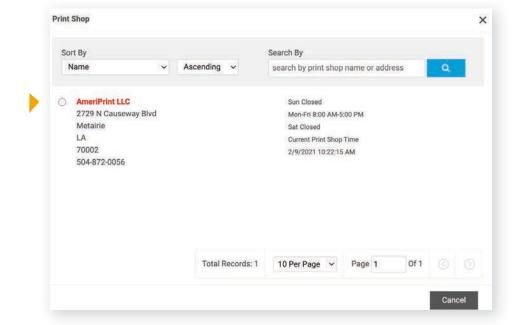

#### **HELPFUL HINTS**

Choose this facility

• You should arrive at this screen and your registration is complete.