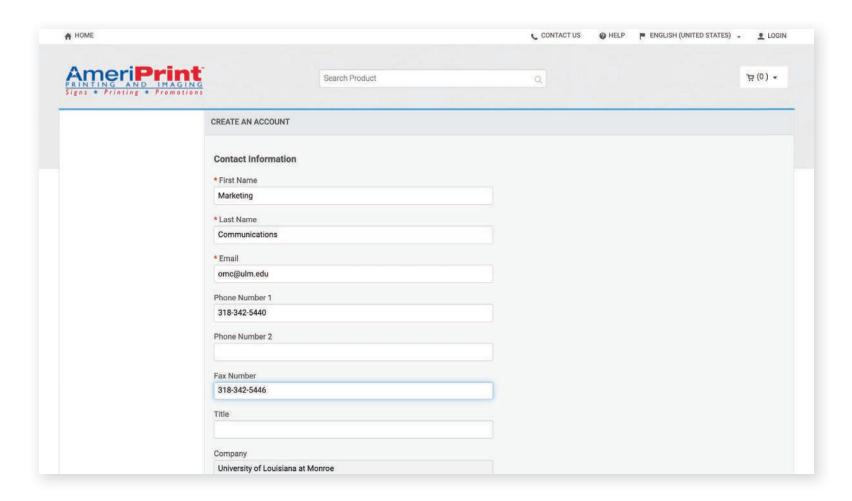

# AmeriPrint Storefront Account Setup

• Please click the link below to begin:

 $\underline{https://ulm.myprintdesk.net/DSF/Smartstore.aspx\#!/CategoryHome/42}$ 

- Click "Login" in the upper right corner.
- Click Register

• Fill in the form below.

#### • Fill in the form below.