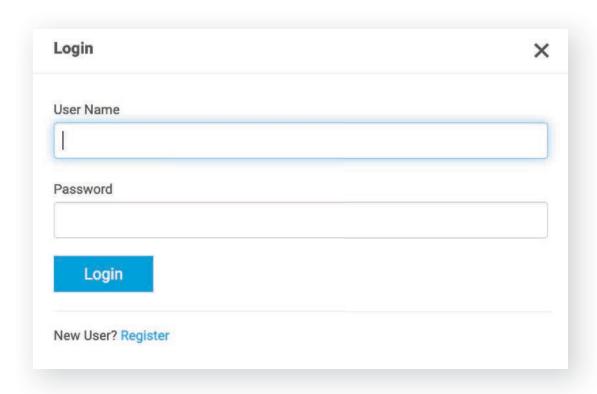

# AmeriPrint Storefront Account Setup

• Please click the link below to begin:

 $\underline{https://ulm.myprintdesk.net/DSF/Smartstore.aspx\#!/CategoryHome/42}$ 

- Click "Login" in the upper right corner.
- Click Register