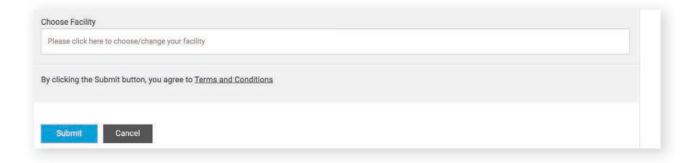

#### **HELPFUL HINTS**

Choose this facility

• You should arrive at this screen and your registration is complete.