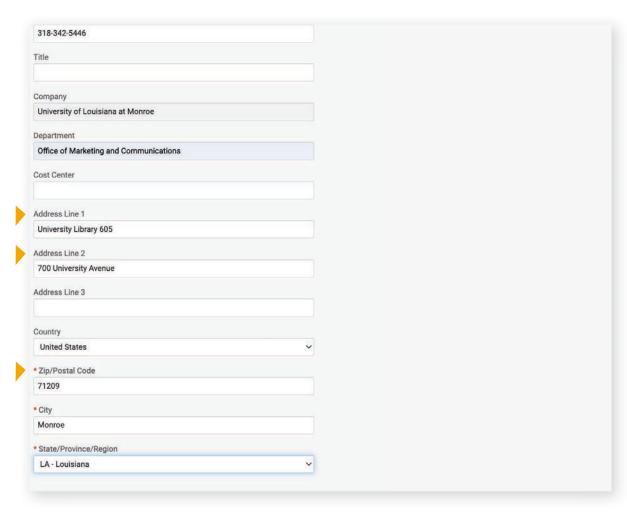

#### **PLEASE NOTE**

- Address line 1 is your physical office location on campus
- Address line 2 is always, 700 University Avenue
- If you are on campus, your zip code is always, 71209
- If you are off campus, use the zip code that pertains to your area