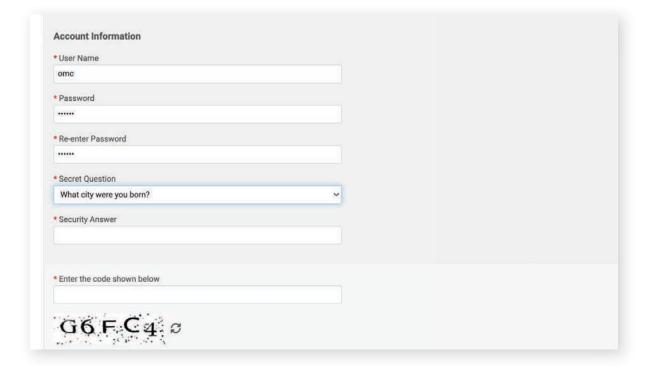

#### **HELPFUL HINTS**

- For convenience, use your email address before the "@" as your username.
- DO NOT USE THE SAME PASSWORD THAT IS USED FOR YOUR ULM EMAIL ACCOUNT.

• Fill in the form below.