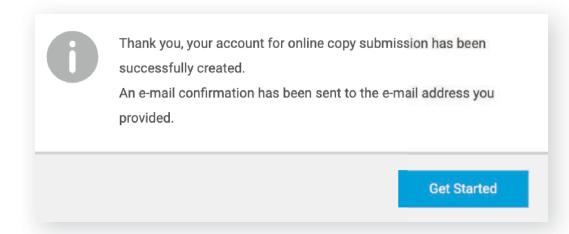

#### **HELPFUL HINTS**

Choose this facility

• You should arrive at this screen and your registration is complete.