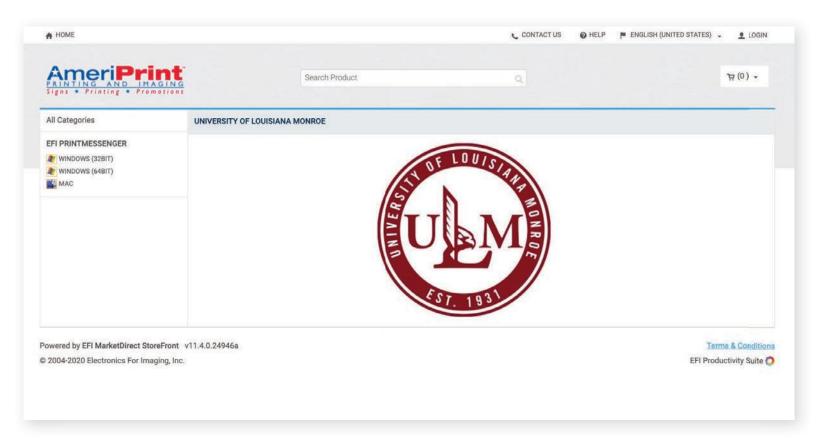

# AmeriPrint Storefront Account Setup

• Please click the link below to begin:

 $\underline{https://ulm.myprintdesk.net/DSF/Smartstore.aspx\#!/CategoryHome/42}$ 

- Click "Login" in the upper right corner.
- Click Register