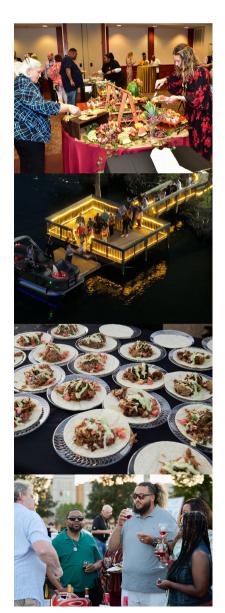

## WHAT IS Wine Over Water

Hosted by the ULM Alumni Association, 18 years of fundraising for the "Spirit of the Warhawk" Endowed Scholarship. Given to local NELA Students attending ULM

**2024:** Over 681 attendees, 25+ vendors, 73K+ raised. 15 scholarships given.

THURSDAY, APRIL 24, 2025 7:00pm - 10:00pm ULM CAMPUS BRIDGE

(Inclement weather location Bayou Point)