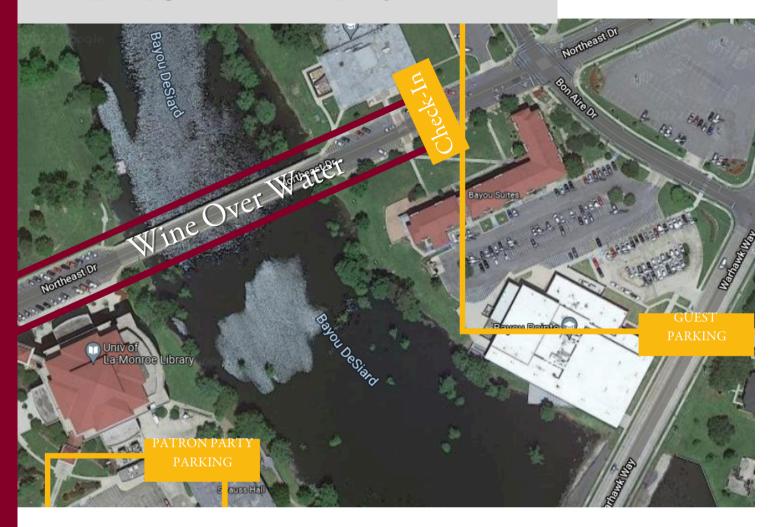

THURSDAY, APRIL 24, 2025 7:00pm - 10:00pm ULM CAMPUS BRIDGE

(Inclement weather location Bayou Point)

### **VIP PATRON PARTY**

VIP Party on 7th floor of the ULM Library, expedited check-in, & early access to the bridge

## PREMIUM PARKING

Sponsors enjoy VIP Parking in the Library & Strauss Parking lot. Shuttles will be available throughout the event.